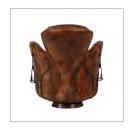

# SADDLE CHAIR

Saddle up for the ride. Inspired by the heritage of equestrian pursuit, the Saddle chair evokes the spirit of freedom and the harnessing of power that a saddle represents. The Saddle's unique shape evokes adventure, speed and sporting elegance of polo, racing and hunting. Complete with actual stirrups on each side, the Saddle chair is designed with a fiberglass frame to create the sleek dynamic shape, and upholstered in a range of leathers with cowhide accent options on the front and back.

Shown in Buck'dN Brok'n leather, characterised by its distinctive, aged appearance. Craftsmen blend this cracked and damaged look with the leather's natural softness to create a totally unique, luxurious experience. Each piece developed in Buck'dN Brok'n finish may look slightly different from another. The unique markings and grain patterns on the leather, as well as distressed scratches and abrasions, will vary from piece to piece.

## PRODUCT SHOWN IN:

Buck'dN Brok'n