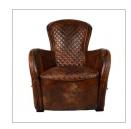

# SADDLE CHAIR

Saddle up for the ride. Inspired by the heritage of equestrian pursuit, the Saddle chair evokes the spirit of freedom and the harnessing of power that a saddle represents. The Saddle's unique shape evokes adventure, speed and sporting elegance of polo, racing and hunting. Complete with actual stirrups on each side, the Saddle chair is designed with a fiberglass frame to create the sleek dynamic shape, and upholstered in a range of leathers with cowhide accent options on the front and back.

Shown in Buck'dN Brok'n leather, characterised by its distinctive, aged appearance. Craftsmen blend this cracked and damaged look with the leather's natural softness to create a totally unique, luxurious experience. Each piece developed in Buck'dN Brok'n finish may look slightly different from another. The unique markings and grain patterns on the leather, as well as distressed scratches and abrasions, will vary from piece to piece.

## PRODUCT SHOWN IN:

Buck'dN Brok'n