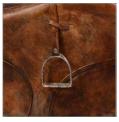

Shown in Buck'dN Brok'n leather, characterised by its distinctive, aged appearance. Craftsmen blend this cracked and damaged look with the leather's natural softness to create a totally unique, luxurious experience. Each piece developed in Buck'dN Brok'n finish may look slightly different from another. The unique markings and grain patterns on the leather, as well as distressed scratches and abrasions, will vary from piece to piece.

## PRODUCT SHOWN IN:

Buck'dN Brok'n