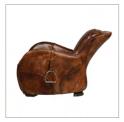

# SADDLE CHAIR

Saddle up for the ride. Inspired by the heritage of equestrian pursuit, the Saddle chair evokes the spirit of freedom and the harnessing of power that a saddle represents. The Saddle's unique shape evokes adventure, speed and sporting elegance of polo, racing and hunting. Complete with actual stirrups on each side, the Saddle chair is designed with a fiberglass frame to create the sleek dynamic shape, and upholstered in a range of leathers with cowhide accent options on the front and back.

Shown in Buck'dN Brok'n leather, characterised by its distinctive, aged appearance. Craftsmen blend this cracked and damaged look with the leather's natural softness to create a totally unique, luxurious experience. Each piece developed in Buck'dN Brok'n finish may look slightly different from another. The unique markings and grain patterns on the leather, as well as distressed scratches and abrasions, will vary from piece to piece.

## PRODUCT SHOWN IN:

Buck'dN Brok'n